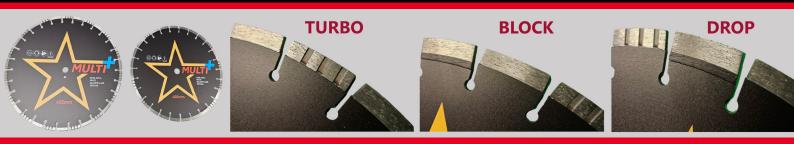

### STAR MULTI+ BLADES HAVE 3 SEGMENTS TYPES

### TURBO FOR SPEED - BLOCK FOR LIFE - DROP TO PROTECT