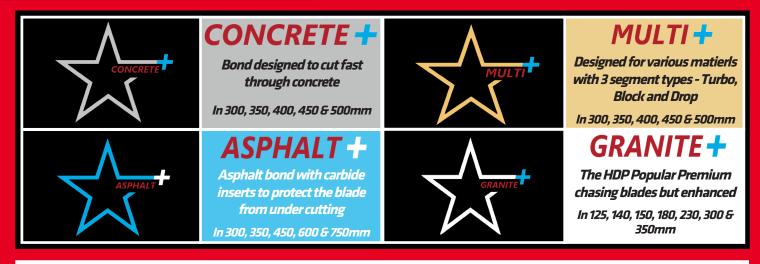

### **STAR+ BLADES FOR MATERIALS**

**61438 748758** 

#### **CONCRETE - MULTI CUT - GRANITE - ASPHALT**

| SIZE  | E Bore |                      | E Bore   |                      | E Bore   |        | GRANITE<br>GRANITE<br>E Bore |        | SIZE  | <b>GRANITE</b><br><b>Bore</b> |        |
|-------|--------|----------------------|----------|----------------------|----------|--------|------------------------------|--------|-------|-------------------------------|--------|
|       | L      | Dure                 | <u> </u> | DUIE                 | <u> </u> | DUIE   | L                            | DUIE   |       | L                             | Dure   |
| 300mm | £60    | 20mm                 | £70      | 20mm                 | £55      | 20mm   | £48                          | 20mm   | 125mm | £15                           | 22.2mm |
| 350mm | £80    | 20mm<br>or<br>25.4mm | £85      | 20mm<br>or<br>25.4mm | £65      | 25.4mm | £60                          | 25.4mm | 140mm | £18                           | 22.2mm |
| 400mm | £90    | 25.4mm               | £95      | 25.4mm               |          |        |                              |        | 150mm | £20                           | 22.2mm |
| 450mm | £105   | 25.4mm               | £110     | 25.4mm               | £110     | 25.4mm |                              |        | 180mm | £20                           | 22.2mm |
| 500mm | £125   | 25.4mm               |          |                      |          |        |                              |        | 230mm | £32                           | 22.2mm |