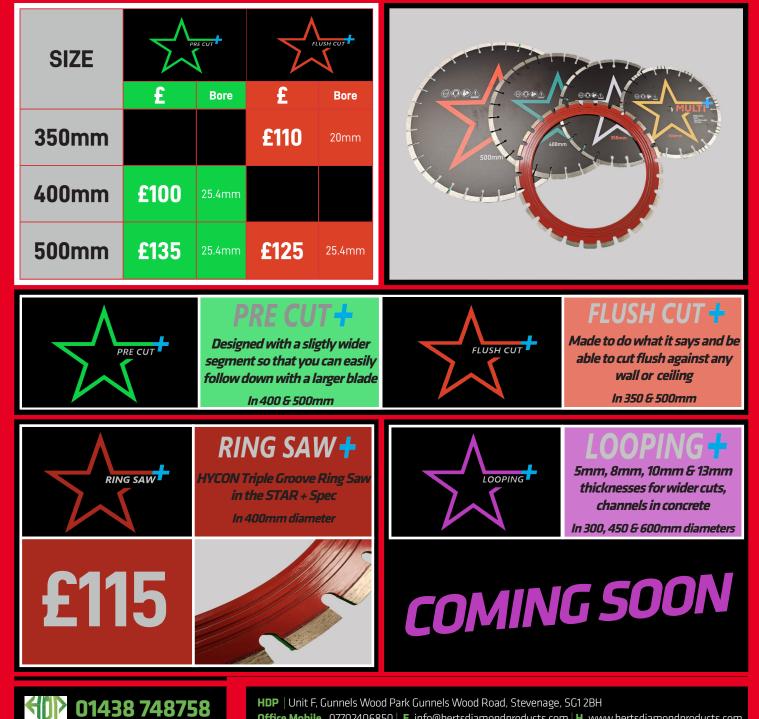

#### **STAR+ BLADE TYPES**

PRE CUT - FLUSH CUT - LOOPING - RING SAW

Office Mobile. 07702406850 | E. info@hertsdiamondproducts.com | H. www.hertsdiamondproducts.com